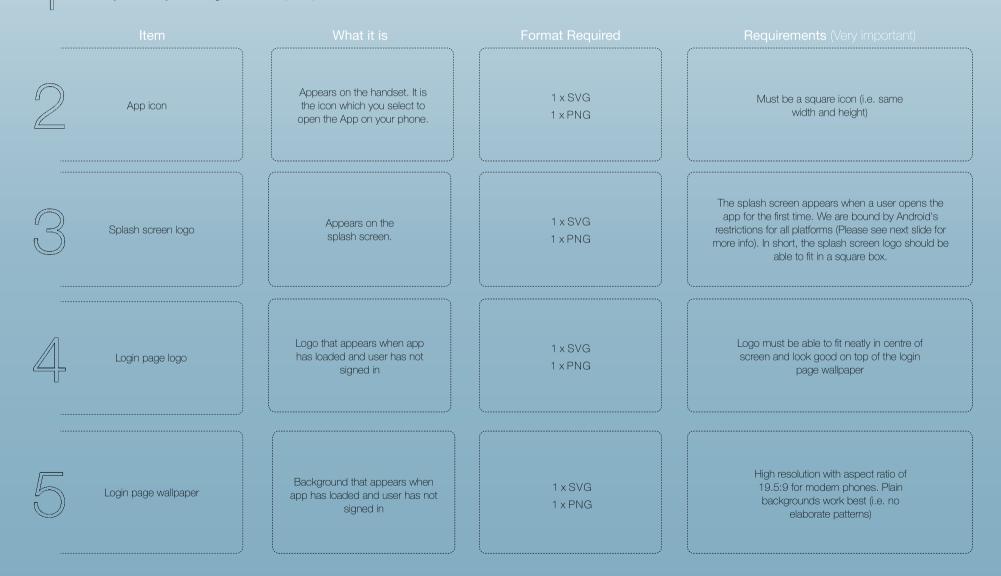

Pelican Network Data Collection Sheet

#### Phase 1: Customisation

4

Brand colour palette OR styling sheet: Primary, secondary and background colours (in hex)







• Example of a Splash Screen Logo



Click here for more information on iOs

Click here for more information on Android

#### Phase 1 continued:

 1. Private Username(s)

 & Password(s)

 2. On each server

 3. Funded

MT4 details:

MT4 server name
 Server URL (domain name)
 Top x3 public IP addresses (include port numbers)
 Manager login with access rights: supervise trades and accountant

# MT5 details:

1. MT5 server name

2. Server URL (domain name)

3. Top x3 public IP addresses (include port numbers)

4. Manager login with access rights: supervise trades and accountant

|               |                                       | 20.107.155.157 | 40.69.20.73    | 20.67.207.72   |
|---------------|---------------------------------------|----------------|----------------|-----------