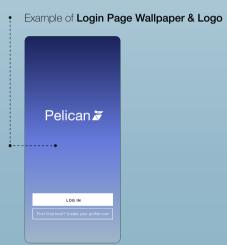

## Phase 1 continued:

Create Trading Account

Apple

Send all details to: support@pelicantrading.io