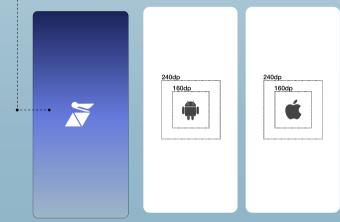

#### Phase 1: Customisation

4

Brand colour palette OR styling sheet: Primary, secondary and background colours (in hex)

• Example of a Splash Screen Logo

Click here for more information on iOs

Click here for more information on Android