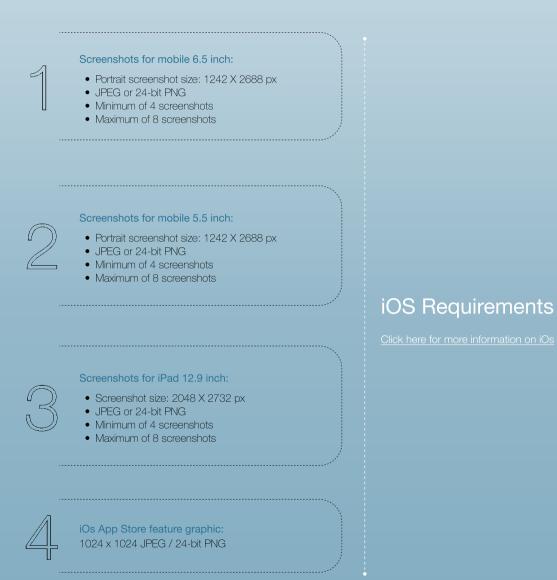

#### Phase 1: Customisation

4

Brand colour palette OR styling sheet: Primary, secondary and background colours (in hex)

• Example of a Splash Screen Logo

Click here for more information on iOs

Click here for more information on Android