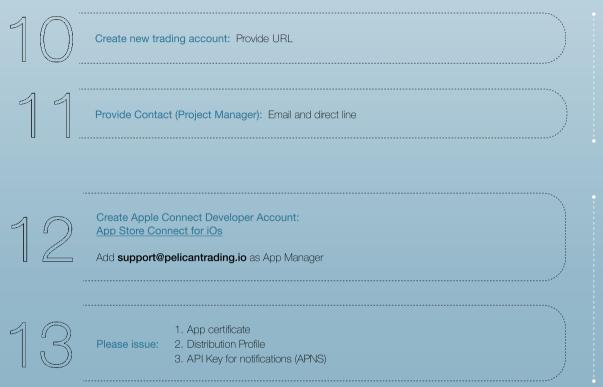

#### Phase 1 continued:

 1. Private Username(s)

 & Password(s)

 2. On each server

 3. Funded

MT4 details:

MT4 server name
 Server URL (domain name)
 Top x3 public IP addresses (include port numbers)
 Manager login with access rights: supervise trades and accountant

# MT5 details:

1. MT5 server name

2. Server URL (domain name)

3. Top x3 public IP addresses (include port numbers)

4. Manager login with access rights: supervise trades and accountant

|               |                                       | 20.107.155.157 | 40.69.20.73    | 20.67.207.72   |
|---------------|---------------------------------------|----------------|----------------|----------------|
| $\mathcal{D}$ | Whitelist<br>Pelican IP<br>addresses: | 20.107.157.24  | 40.69.20.76    | 20.107.158.155 |
|               |                                       | 20.107.157.50  | 40.69.20.97    | 20.107.154.178 |
|               |                                       | 40.127.209.69  | 88.98.234.27   | 143.244.39.168 |
|               |                                       | 40.69.20.122   | 20.107.153.206 | 185.220.205.16 |