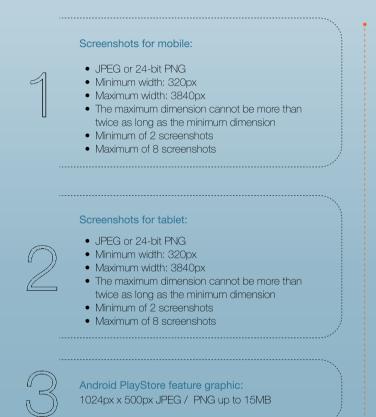

55.157 | 40.69.20.73    | 20.67.207.72   |
|---------------|---------------------------------------|----------------|----------------|----------------|
| $\mathcal{D}$ | Whitelist<br>Pelican IP<br>addresses: | 20.107.157.24  | 40.69.20.76    | 20.107.158.155 |
|               |                                       | 20.107.157.50  | 40.69.20.97    | 20.107.154.178 |
|               |                                       | 40.127.209.69  | 88.98.234.27   | 143.244.39.168 |
|               |                                       | 40.69.20.122   | 20.107.153.206 | 185.220.205.16 |

#### Tech Integration

Send all details to: support@pelicantrading.io

## Phase 1 continued:



Create Trading Account

Apple

Send all details to: support@pelicantrading.io

## Phase 2: App Store Requirements



Send all assets to: <a href="mailto:support@pelicantrading.io">support@pelicantrading.io</a>

## Android Requirements

Click here for more information on Android

#### Phase 2: App Store Requirements



Send all assets to: support@pelicantrading.io

## Examples of App Store Screen Designs







Contact +44(0)203 475 4516 www.pelicannetwork.io support@pelicantrading.io